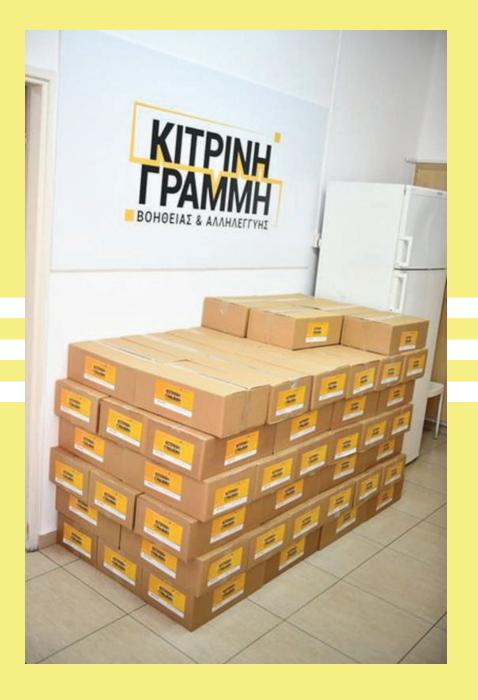

The health crisis of Covid-19 breaks out in Cyprus resulting in the strict lockdown imposed. This was the cause of the creation of the humanitarian initiative «Yellow Line of Aid and Solidarity». An idea of Andreas Sophocles which was held through the partnership of KEPAKY-AEL and Costas Vichas. With our motto «Together we can» we started in the difficult conditions of quarantine, and we continue to constantly offer food packages to the vulnerable groups of our fellow citizens throughout Cyprus. The valuable experience of KEPAKY helped organize and register the groups in need, through cooperation with collectives, municipalities and communities.