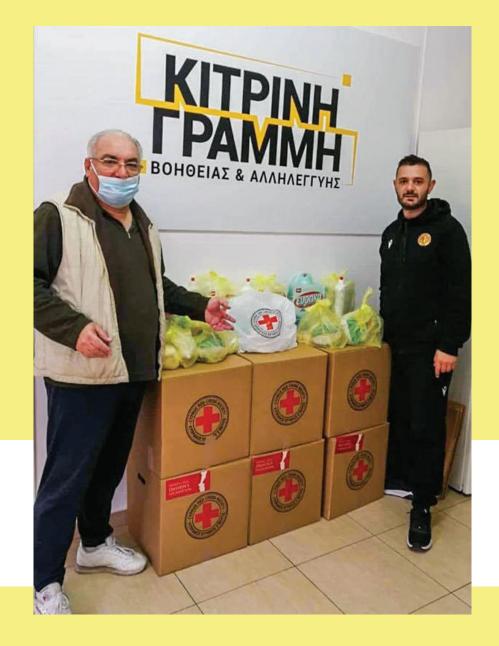

The health crisis of Covid-19 breaks out in Cyprus resulting in the strict lockdown imposed. This was the cause of the creation of the humanitarian initiative «Yellow Line of Aid and Solidarity». An idea of Andreas Sophocles which was held through the partnership of KEPAKY-AEL and Costas Vichas. With our motto «Together we can» we started in the difficult conditions of quarantine, and we continue to constantly offer food packages to the vulnerable groups of our fellow citizens throughout Cyprus. The valuable experience of KEPAKY helped organize and register the groups in need, through cooperation with collectives, municipalities and communities.