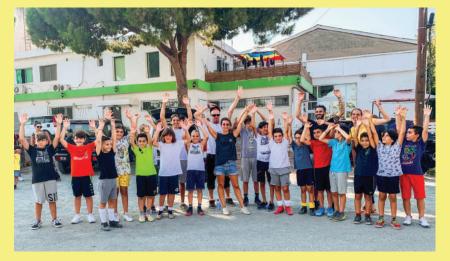

### 24/Sep

Within the context of the institution of the KEPAKY «One hand to the Youth» clothing/footwear vouchers were delivered, for the begging of the new school year, to 70 students in primary, secondary and rural schools, who are facing social-economic difficulties.