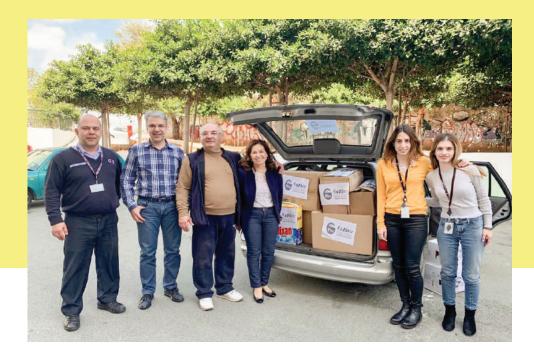

The health crisis of Covid-19 breaks out in Cyprus resulting in the strict lockdown imposed. This was the cause of the creation of the humanitarian initiative «Yellow Line of Aid and Solidarity». An idea of Andreas Sophocles which was held through the partnership of KEPAKY-AEL and Costas Vichas. With our motto «Together we can» we started in the difficult conditions of quarantine, and we continue to constantly offer food packages to the vulnerable groups of our fellow citizens throughout Cyprus. The valuable experience of KEPAKY helped organize and register the groups in need, through cooperation with collectives, municipalities and communities.