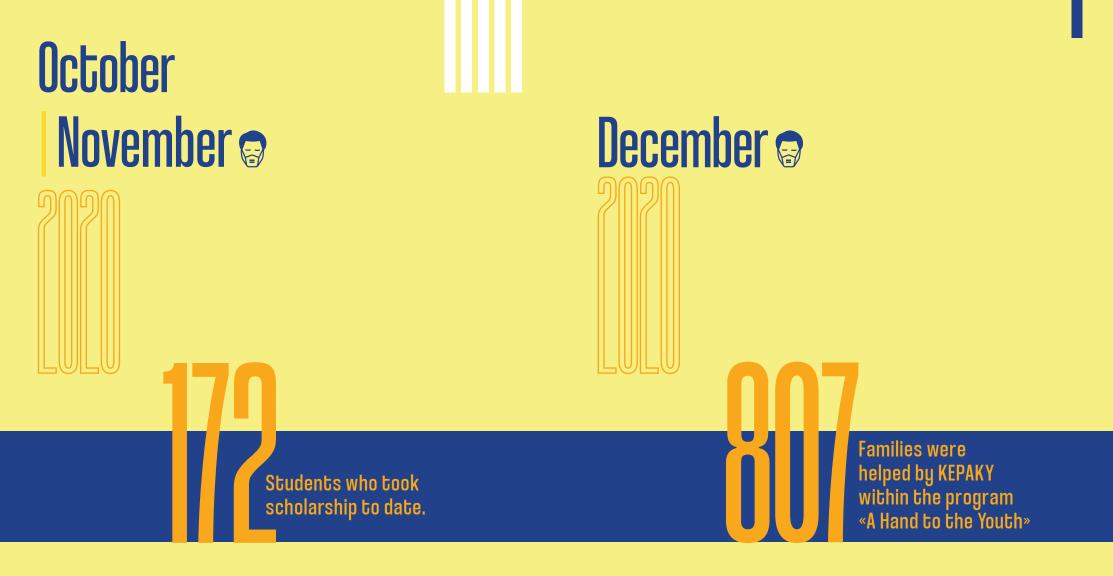

#### 7/Jul

Signing a Memorandum of Cooperation with the CUT University. Through the Yellow Helpline and Solidarity we help 23 students of the CUT and through the program of many years «Study Aids» we give scholarships to two students every academic year.

### 24/Sep

Within the context of the institution of the KEPAKY «One hand to the Youth» clothing/footwear vouchers were delivered, for the begging of the new school year, to 70 students in primary, secondary and rural schools, who are facing social-economic difficulties.

«A Hand to the Youth». Once again, 117 students facing social-economic difficulties, were helped through their schools with clothing and footwear vouchers.